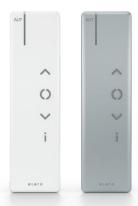

#### TempoSon-8681

15-channel-hand-held radio transmitter with display, NFC, Astro and Slider function and manual / automatic mode switchover in white and silver

Large buttons and a slider function make use easier and at the same time ensure ergonomic handling.

e/e/o

The LED status display visualizes reliably every operating action

The channel selection buttons can be individually assigned

#### Large buttons provide for a simple use