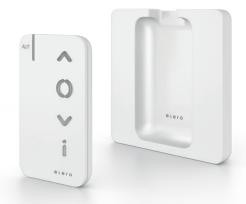

#### Radio hand-held transmitter

#### TempoSon-8681

15-channel-hand-held radio transmitter with display, NFC, Astro and Slider function and manual / automatic mode switchover in white and silver

#### VarioSon-868 Slide

6-channel hand-held radio transmitter with slider function and manual / automatic mode switchover in white and silver

#### LumeroSon-868 Slide

Single-channel hand-held radio transmitter with slider function and manual / automatic mode switchover in white and silver

#### LumeroSon-868

Single-channel hand-held radio transmitter with manual / automatic mode switchover in white and silver

#### LumeroSon-868 Mini

Single-channel hand-held radio transmitter with manual / automatic mode switchover in a compact mini design in white and silver

#### MonoSon-868 Mini

Single-channel hand-held radio transmitter in a compact mini design in white and silver

Radio hand-held

Practical and solid – the hand-held radio transmitters are supplied with a wall bracket, but thanks to the wide surface area, they can also be be set up.