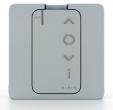

#### VarioSon W-868

6-channel wall-mounted radio transmitter with manual / automatic mode switchover in white and silver

#### LumeroSon W-868

Single-channel wall-mounted radio transmitter with manual / automatic mode switchover in white and silver

#### MonoSon W-868

Single-channel wall-mounted radio transmitter in white and silver

Radio wall

transmitter