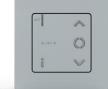

#### VarioSon W-868

6-channel wall-mounted radio transmitter with manual / automatic mode switchover in white and silver

#### LumeroSon W-868

Single-channel wall-mounted radio transmitter with manual / automatic mode switchover in white and silver

#### MonoSon W-868

Single-channel wall-mounted radio transmitter in white and silver

Radio wall

transmitter