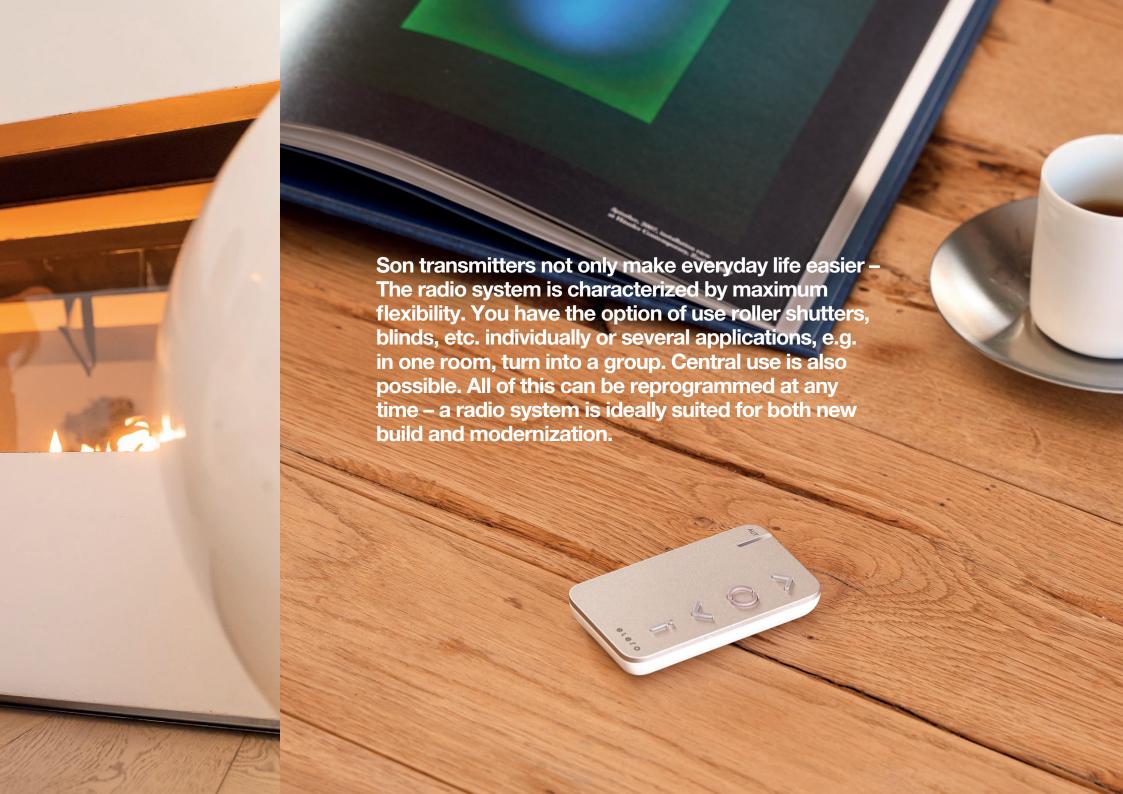

## The right radio transmitter everywhere

Consistent, modern design, ergonomic use and many clever functions – all this are the hallmarks of Son radio controls. With a simply press a button to move roller shutters, blinds, awnings, lighting blinds, awnings, lighting etc. easily and conveniently – even from the comfort of your couch.

A mini transmitter for your pocket, a hand-held radio transmitter for the sideboard and wall-mounted transmitters for on-site operation. Control the motorized sun protection and according to your personal preferences and choose the type of transmitter that suits your living situation and your preferences the best.

## Clever functions make your everyday life easier

Technical innovation and simple use – the Son series makes it possible!
Practical functions, such as multi-channel selection and the integrated NFC technology allow you to control according to your individual needs.