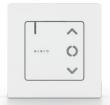

#### VarioSon W-868

6-channel wall-mounted radio transmitter with manual / automatic mode switchover in white and silver

#### LumeroSon W-868

Single-channel wall-mounted radio transmitter with manual / automatic mode switchover in white and silver

#### MonoSon W-868

Single-channel wall-mounted radio transmitter in white and silver

Radio wall

transmitter