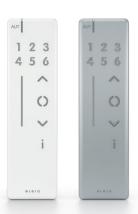

#### LumeroSon-868 Slide

Single-channel hand-held radio transmitter with slider function and manual / automatic mode switchover in white and silver

#### LumeroSon-868

Single-channel hand-held radio transmitter with manual / automatic mode switchover in white and silver

#### LumeroSon-868 Mini

Single-channel hand-held radio transmitter with manual / automatic mode switchover in a compact mini design in white and silver