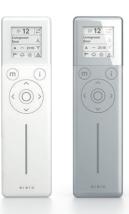

#### TempoSon-8681

15-channel-hand-held radio transmitter with display, NFC, Astro and Slider function and manual / automatic mode switchover in white and silver

#### VarioSon-868 Slide

6-channel hand-held radio transmitter with slider function and manual / automatic mode switchover in white and silver