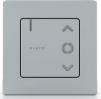

#### VarioSon W-868

6-channel wall-mounted radio transmitter with manual / automatic mode switchover in white and silver

#### LumeroSon W-868

Single-channel wall-mounted radio transmitter with manual / automatic mode switchover in white and silver

#### MonoSon W-868

Single-channel wall-mounted radio transmitter in white and silver

Radio wall

transmitter