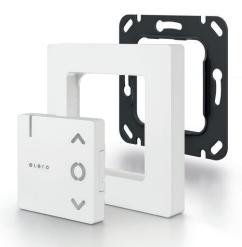

Small but mighty – even in the shell mini transmitters cut a fine figure. They are super compact and thanks to the wall bracket always where they are needed.

All Son wall-mounted transmitters consist of the control unit, a standardized frame and and a mounting bracket for wall mounting.

Practical and solid – the hand-held radio transmitters are supplied with a wall bracket, but thanks to the wide surface area, they can also be be set up.