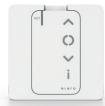

#### VarioSon-868 Slide

6-channel hand-held radio transmitter with slider function and manual / automatic mode switchover in white and silver

#### LumeroSon-868 Slide

Single-channel hand-held radio transmitter with slider function and manual / automatic mode switchover in white and silver

#### LumeroSon-868

Single-channel hand-held radio transmitter with manual / automatic mode switchover in white and silver

#### LumeroSon-868 Mini

Single-channel hand-held radio transmitter with manual / automatic mode switchover in a compact mini design in white and silver