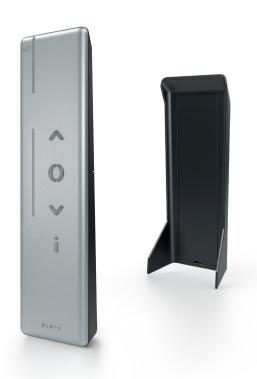

Large buttons and a slider function make use easier and at the same time ensure ergonomic handling.

e/e/o

The LED status display visualizes reliably every operating action

The channel selection buttons can be individually assigned

#### Large buttons provide for a simple use

#### **Ergonomics**

The **large, raised buttons** ensure that the transmitters are very easy to can be used very easily. The channel selection buttons light up during operation or group creation (e.g. with VarioSon-868 Slide).