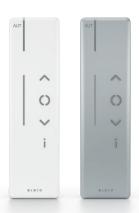

#### VarioSon W-868

6-channel wall-mounted radio transmitter with manual / automatic mode switchover in white and silver

#### LumeroSon W-868

Single-channel wall-mounted radio transmitter with manual / automatic mode switchover in white and silver

#### MonoSon W-868

Single-channel wall-mounted radio transmitter in white and silver

Radio wall

transmitter