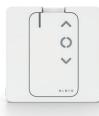

#### VarioSon W-868

6-channel wall-mounted radio transmitter with manual / automatic mode switchover in white and silver

#### LumeroSon W-868

Single-channel wall-mounted radio transmitter with manual / automatic mode switchover in white and silver

#### MonoSon W-868

Single-channel wall-mounted radio transmitter in white and silver

Radio wall

transmitter