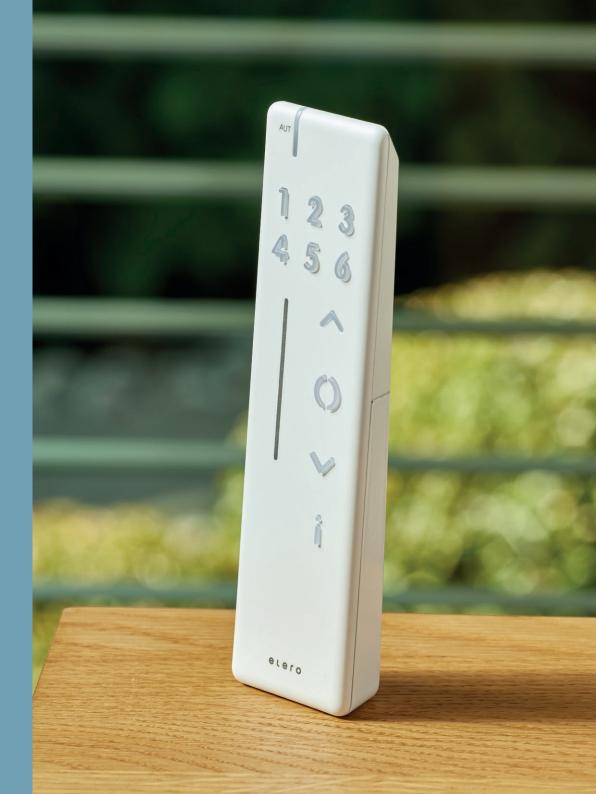

Large buttons and a slider function make use easier and at the same time ensure ergonomic handling.

e/e/o

The LED status display visualizes reliably every operating action

The channel selection buttons can be individually assigned

#### Large buttons provide for a simple use

Depending on the version, the transmitters have 1 to 15 channels and a slider with which the light can be conveniently dimmed continuously. At the same time the slider enables simple control, e.g. for slats for blinds (depending on model).

#### **Channel selection**

Depending on the version the transmitters have **1 to 15 channels**.

#### **Slider function**

For **stepless dimming** of light and controlling the blinds during slow movement, e.g. for **slat turning** for blinds (depending on model).