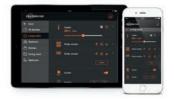

## With Centero Home you can control:

- All your visual and sun protection with elero radio drives and receivers
- Radio-controlled switchable sockets as well as lighting and heating elements with elero radio receivers
- Motion detectors and smoke alarms, window contacts,
   radiator thermostats and temperature sensors from Homematic
- Lighting systems from Philips Hue