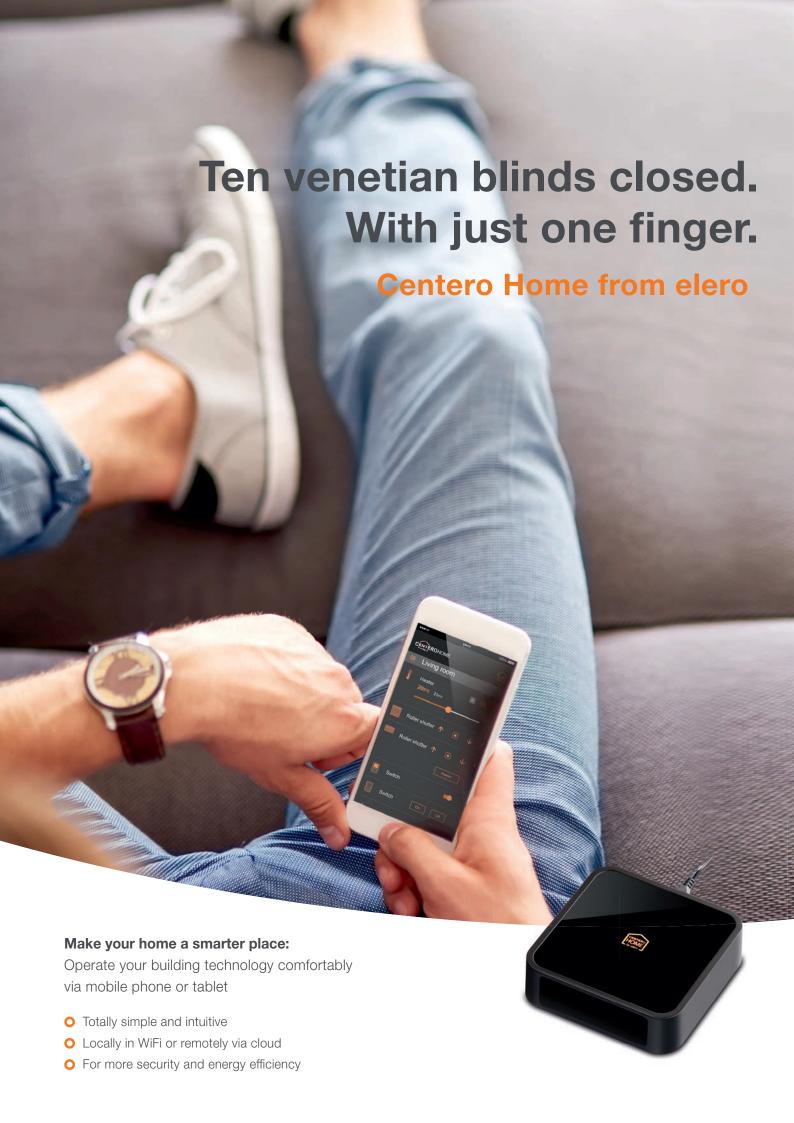

The Centero Home Box serves as the gateway and is connected to your router

The user app Centero
Home is available for iOS®
and Android™ devices