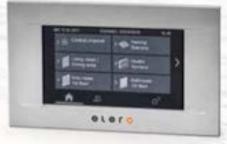

#### MultiTec Touch-868

Stylish on the outside, high-tech on the inside: the wall-mounted radio transmitter with 20 channels facilitates simple and intuitive operation of the home technology by means of a high-quality touchscreen