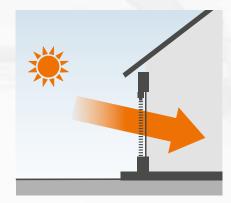

#### Pleasant indoor climate

Automatic external venetian blinds ensure efficient shading and prevent rooms from heating up.

# Improve the Indoor Climate and reduce your cooling costs.

In combination with the right sensors and control systems, automatic venetian blinds ensure a noticeably improved indoor climate. They prevent rooms from heating up too much in summer and keep the room temperature noticeably lower than the outside temperature – without the need for additional cooling by fans or air conditioning systems.

#### Optimal climate control in your absence

elero sensors ensure in your absence that the slats of your venetian blinds or external blinds close completely in intense sunlight, reducing the solar radiation by up to 75%. This keeps rooms pleasantly cool, and there is no need for additional cooling with fans or air conditioning systems.