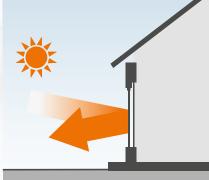

#### Pleasant indoor climate

Automatic external venetian blinds ensure efficient shading and prevent rooms from heating up.

# Improve the Indoor Climate and reduce your cooling costs.

In combination with the right sensors and control systems, automatic venetian blinds ensure a noticeably improved indoor climate. They prevent rooms from heating up too much in summer and keep the room temperature noticeably lower than the outside temperature – without the need for additional cooling by fans or air conditioning systems.

#### Optimal climate control in your absence

elero sensors ensure in your absence that the slats of your venetian blinds or external blinds close completely in intense sunlight, reducing the solar radiation by up to 75%. This keeps rooms pleasantly cool, and there is no need for additional cooling with fans or air conditioning systems.