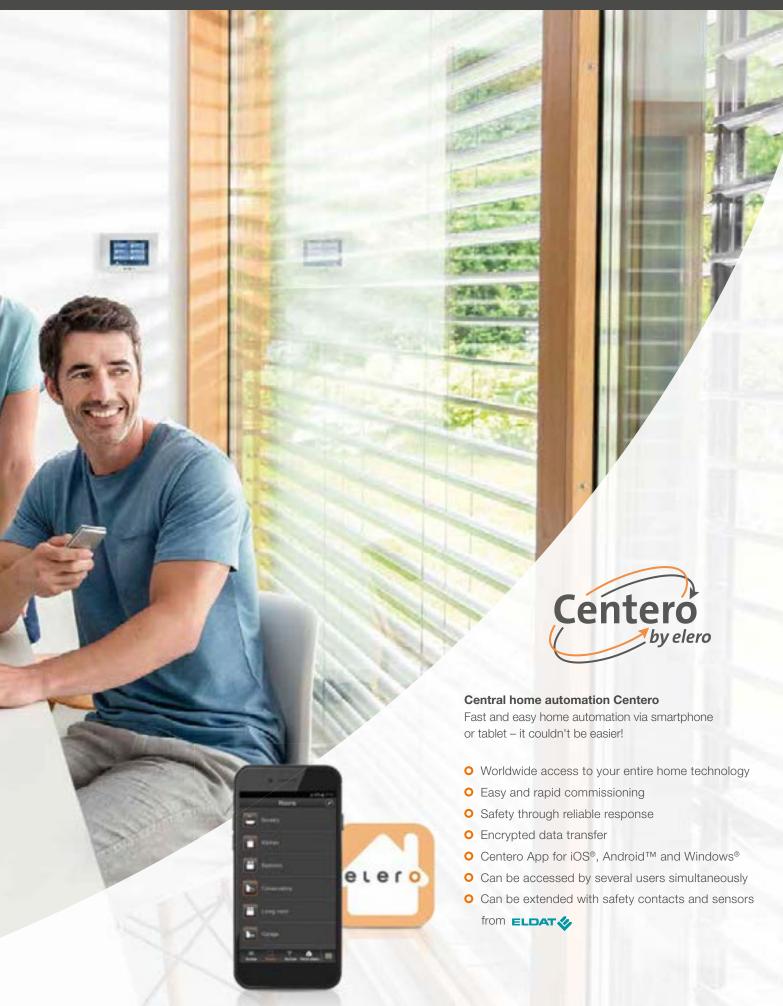

#### Benefit from increased

operating convenience

for a more convenient everyday life.

Thanks to the automation, you particularly benefit when operating your venetian blinds or external blinds. Control them either the classic way using wall switches, wirelessly by remote control or the modern way with your smartphone. With the Centero automation solution and the specially developed app, in which all taught-in devices appear automatically, several users can operate the venetian blinds, external blinds, textile sun protection and other home technology devices all at the same time.

Needless to say, the practical convenience and automatic functions are also available as wired control systems for wall mounting – suitable for the switch programs from leading manufacturers.

#### AstroTec

Wired control system with timer and program Astro

Ask your dealer about the right solution for your requirements.