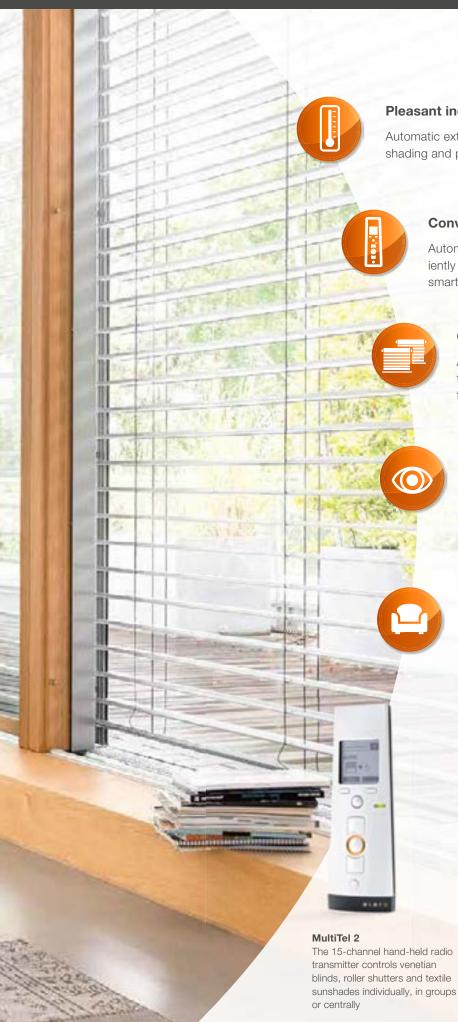

#### Pleasant indoor climate

Automatic external venetian blinds ensure efficient shading and prevent rooms from heating up.

#### **Convenient operation**

Automatic venetian blinds can be controlled conveniently by means of a switch, remotely or with your smartphone – individually, in groups or all at once.

#### **Optimal positioning**

Automatic venetian blinds can be controlled together or the slats can be set precisely – for a consistent appearance inside and out.

#### Efficient visual and glare protection

During the day, the movable slats regulate the light penetration and make sure you don't get dazzled. In the evening however, when your home is brightly illuminated, they close completely and prevent unwanted glimpses.

#### **Effective property protection**

elero sensors ensure that external venetian blinds are lowered when the sun shines directly inside. This provides reliable protection for sensitive furniture and plants.