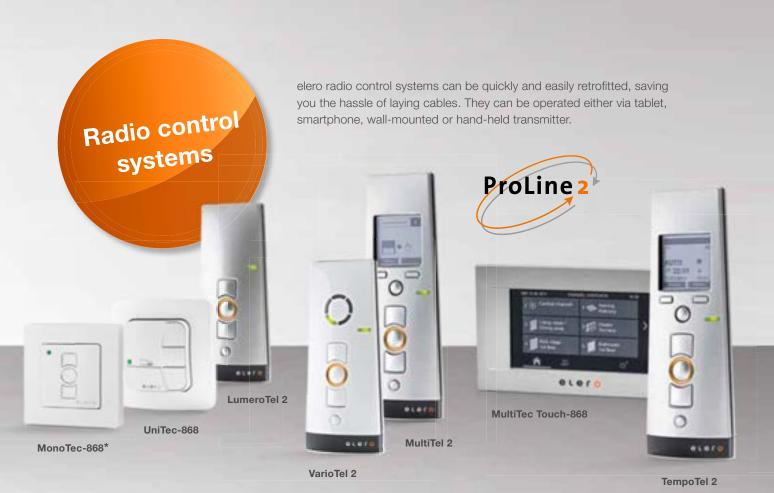

#### Benefit from the wide range of

## sensors and control systems

for your individual requirements.

Regardless of which fitting situation your systems are in and what requirements you have of the operation and automation functions, the elero range comprises everything you need for the automation of your venetian blinds.

#### Sensors that think

The perfect supplement to your system – elero sensors are available either in wireless or corded versions. They transmit measured values to the control system and in so doing make your venetian blinds intelligent. They ensure for instance that your venetian blinds are automatically brought into shade position if the sunlight becomes too strong or close if the wind gets too strong to avoid damage to the blind.

#### Diversity with 230 V connection

Ideal for new building projects or wherever there are already power connections: elero provides you with a wide range of corded control systems with which you can noticeably increase the living comfort in your home.

The corded elero control systems are suitable for use in conventional switch programs. Despite their compact design, they have large buttons and clear displays, which facilitate easy operation. From the timer right up to models for individual, group and master controls, you will find everything in the elero control systems range.

#### Easy to operate

The large buttons of our hand-held and wall transmitters make operation significantly easier. elero transmitters do not need a 230 V connection and can be positioned anywhere.

#### Available as individual, group or central control

Do you want a solution with which you can operate all venetian blinds? No problem. Our hand-held transmitters with several channels enable you to control blinds individually or in groups, e.g. all venetian blinds on the ground floor.

#### Automatic functions for even more convenience

Our radio control systems ensure even more benefits in everyday life. Choose for instance a hand-held transmitter with integrated timer or a touchscreen control system for the intuitive operation of your home technology.