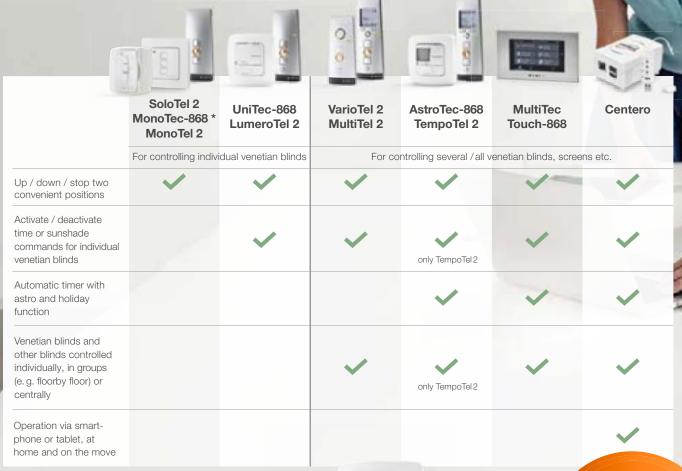

#### Benefit from the wide range of

## sensors and control systems

for your individual requirements.

Regardless of which fitting situation your systems are in and what requirements you have of the operation and automation functions, the elero range comprises everything you need for the automation of your venetian blinds.

#### Sensors that think

The perfect supplement to your system – elero sensors are available either in wireless or corded versions. They transmit measured values to the control system and in so doing make your venetian blinds intelligent. They ensure for instance that your venetian blinds are automatically brought into shade position if the sunlight becomes too strong or close if the wind gets too strong to avoid damage to the blind.

#### Diversity with 230 V connection

Ideal for new building projects or wherever there are already power connections: elero provides you with a wide range of corded control systems with which you can noticeably increase the living comfort in your home.

The corded elero control systems are suitable for use in conventional switch programs. Despite their compact design, they have large buttons and clear displays, which facilitate easy operation. From the timer right up to models for individual, group and master controls, you will find everything in the elero control systems range.

#### Easy to operate

The large buttons of our hand-held and wall transmitters make operation significantly easier. elero transmitters do not need a 230 V connection and can be positioned anywhere.

#### Available as individual, group or central control

Do you want a solution with which you can operate all venetian blinds? No problem. Our hand-held transmitters with several channels enable you to control blinds individually or in groups, e.g. all venetian blinds on the ground floor.

#### Automatic functions for even more convenience

Our radio control systems ensure even more benefits in everyday life. Choose for instance a hand-held transmitter with integrated timer or a touchscreen control system for the intuitive operation of your home technology.