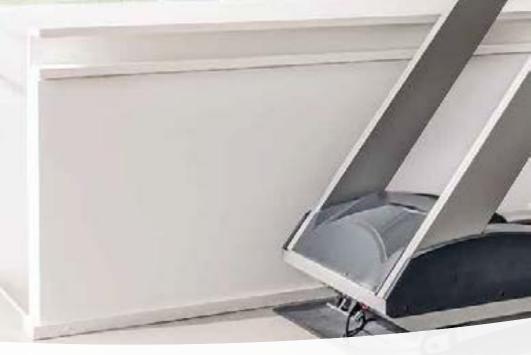

## motors

for your individual fitting situation.

elero drives for external venetian blinds are available in various sizes and performance specifications, with or without external radio receivers. They are suitable both for new building projects as well as for retrofitting existing properties – your installation company would be happy to advise you when selecting the right solution for your personal installation situation. All elero drives work quietly, smoothly and reliably and save you a great deal of effort.

Smooth running and silent stop elero drives move your venetian blinds especially smoothly and stop noiselessly.

Your dealer will be happy to advise you when selecting the right drive.

#### A wide variety of motors from specialists

Drives of various sizes, performance specifications with or without external radio receivers.