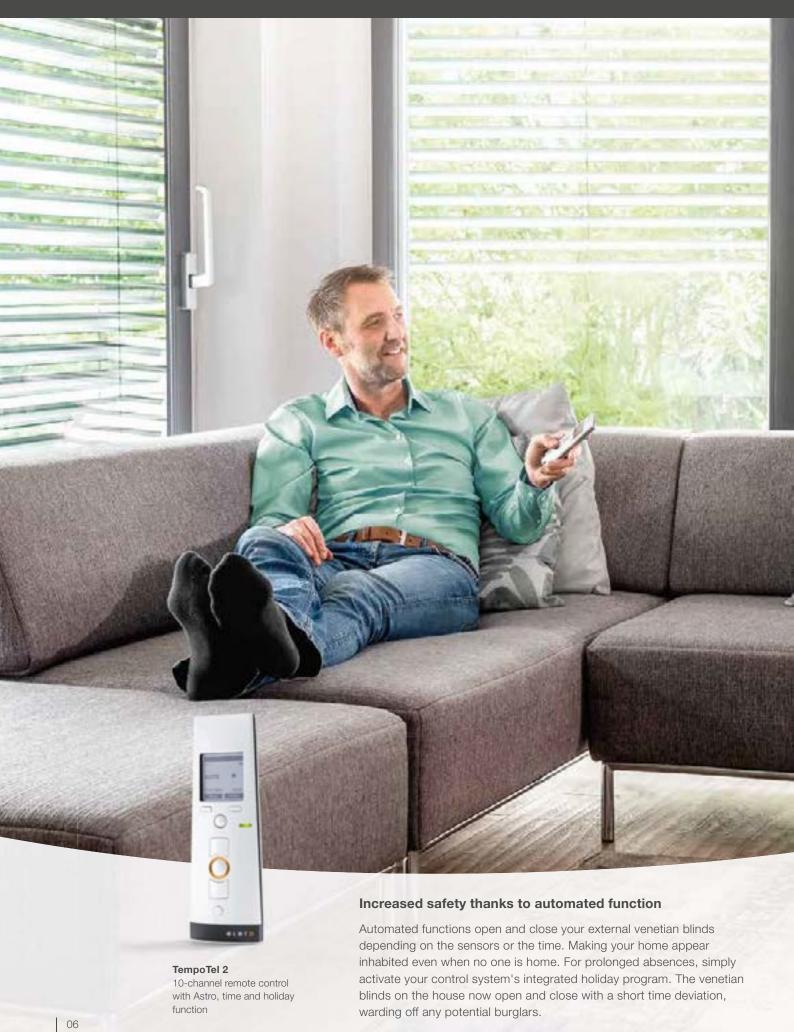

#### **Increased safety**

Find out how you can better protect your privacy as well as the contents of your home with automatic venetian blinds.

from page 06

## safety

for yourself and your possessions.

Particularly within your own four walls, you have to feel good – away from prying eyes and uninvited trespassers. And of course, your possessions should also be safe from negative influences from outside. This is where automatic venetian blinds come in very handy. By letting in just enough sunlight to ensure your plants and furniture are not damaged. By closing in the evening when you don't want to be observed. Or by simulating your presence when you're not there – warding off any potential intruders.

#### Added protection thanks to intelligent sensors

In strong wind, which might damage your external venetian binds, sensors ensure that your blinds are automatically raised or lowered – meaning you don't have to worry about a thing. The benefits of sensors are particularly felt when you're not at home. In your absence, they ensure for instance that venetian blinds are automatically closed at dusk.