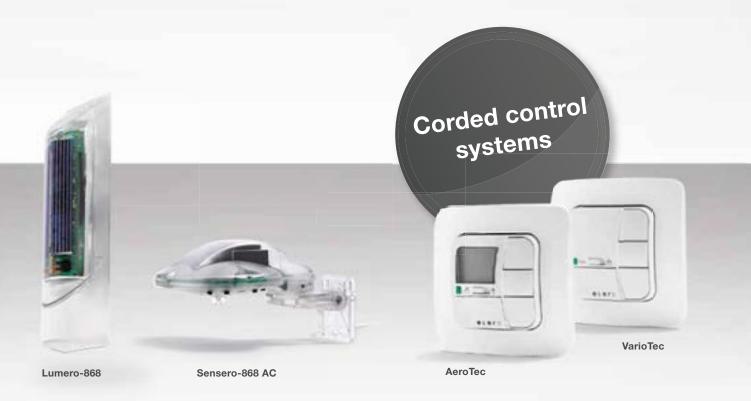

**Sensero-868 AC**Radio weather sensor with light, dusk and wind function

#### AstroTec

Wired control system with timer and program Astro

Ask your dealer about the right solution for your requirements.

#### Diversity with 230 V connection

Ideal for new building projects or wherever there are already power connections: elero provides you with a wide range of corded control systems with which you can noticeably increase the living comfort in your home.

The corded elero control systems are suitable for use in conventional switch programs. Despite their compact design, they have large buttons and clear displays, which facilitate easy operation. From the timer right up to models for individual, group and master controls, you will find everything in the elero control systems range.