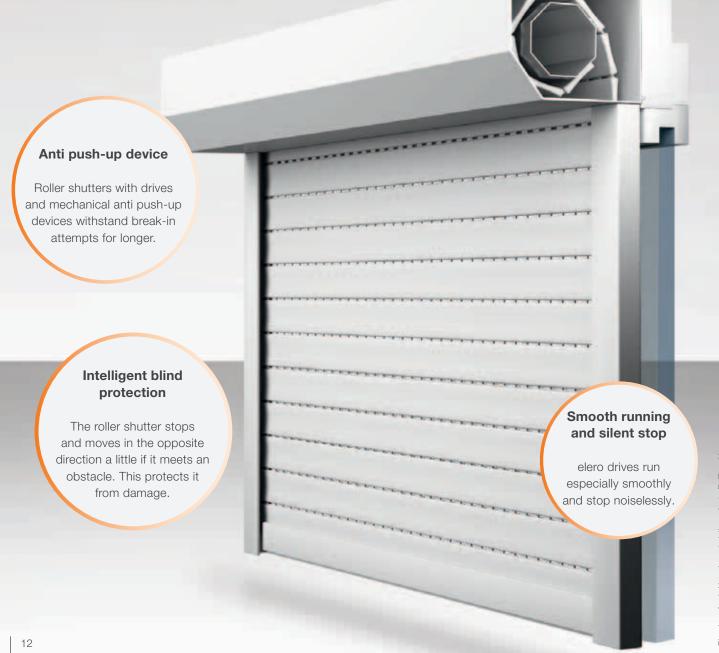

### **Protection from burglars**

elero drives with fixed shaft connectors make it significantly harder to push up the roller shutter. Control systems with time switching function ensure that your roller shutters close reliably in the evening. Nothing can be forgotten. By means of a visual display on the transmitter, residents can see the executed command – the bi-directional radio technology with feedback makes sure of this. For prolonged absences, simply activate your elero control system's integrated holiday program. The roller shutters on the house now open and close with a short time deviation – making your home appear inhabited and warding off any potential burglars.

#### **Efficient visual protection**

Automatic roller shutters protect from prying eyes. They can be closed at the touch of a button and in so doing ensure that you feel safe and secure.

### Effective property protection

Sensors ensure that roller shutters are lowered when the sun shines directly inside: this protects sensitive furniture and plants.