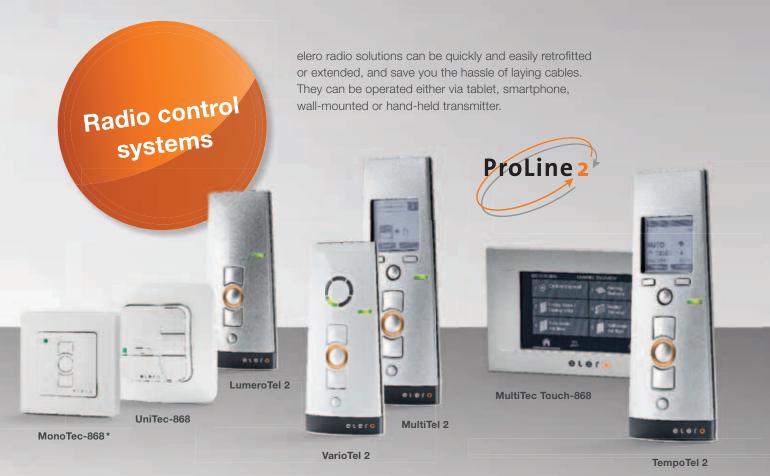

## for a more convenient everyday life.

With user-friendly elero control systems, automatic roller shutters can be easily and conveniently operated. The timeless design of the elero hand-held radio transmitters is sure to impress: the wired control systems can be integrated into many standard switch programmes. With the Centero automation solution and the specially developed app, in which the taught-in devices appear automatically, several users can operate the roller shutters and other home technology devices at the same time via smartphone or tablet – both at home and when on the move. The operation type and the degree of automation are tailored to meet your needs and wishes.

#### MultiTel 2

The 15-channel hand-held radio transmitter controls roller shutters and sunshades individually, in groups or centrally

#### MultiTec Touch-868

Stylish on the outside, high-tech on the inside: the wall-mounted radio transmitter with 20 channels facilitates simple and intuitive operation of home technology by means of a high-quality touchscreen

# Available as individual, group or central control

Do you want a solution with which you can operate all roller shutters? No problem. Our hand-held transmitters with several channels enable you to control blinds individually or in groups, e.g. all roller shutters on the ground floor.

# Automatic functions for even more convenience

Safety, indoor climate and energy saving: our radio control systems ensure even more benefits in everyday life. Choose for instance between a hand-held transmitter with integrated timer or a touchscreen control system for the intuitive operation of your home technology.

#### **Retrofit radio**

Do you want to incorporate existing motorised roller shutters into your radio system later? Our radio receivers can be mounted by the dealer in the shutter case or in the switch box.