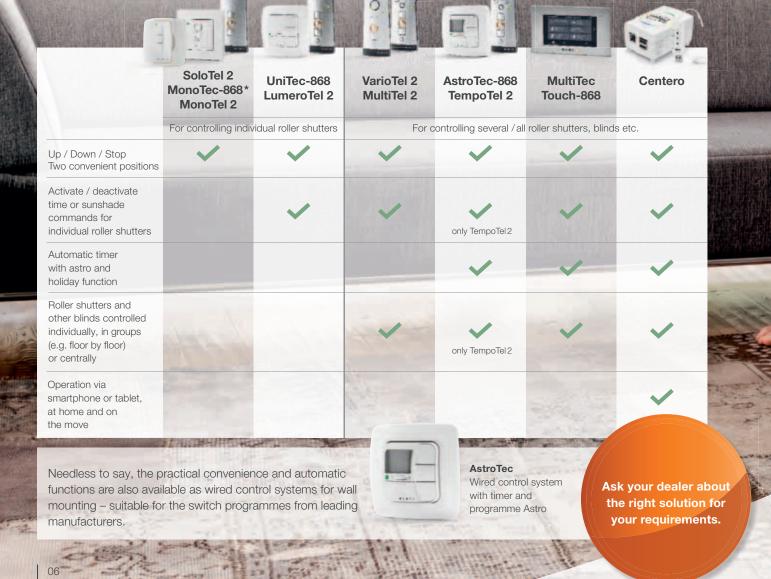

#### MultiTel 2

The 15-channel hand-held radio transmitter controls roller shutters and sunshades individually, in groups or centrally

#### MultiTec Touch-868

Stylish on the outside, high-tech on the inside: the wall-mounted radio transmitter with 20 channels facilitates simple and intuitive operation of home technology by means of a high-quality touchscreen

#### Central home automation Centero

Fast and easy home automation via smartphone or tablet – it couldn't be easier!

- Worldwide access to your entire home technology
- Easy and rapid commissioning
- Safety through reliable response
- Encrypted data transfer

elero

- O Centero app for iOS<sup>®</sup>, Android<sup>™</sup> and Windows<sup>®</sup>
- Can be accessed by several users simultaneously
- Can be extended with safety contacts and sensors from ELDAT

AstroTec-868

1-channel radio wall-mounted

radio transmitter with Astro,

time and holiday function

**TempoTel 2** 10-channel hand-held transmitter with Astro, time and holiday function

Lumo-868 Radio sensor for light, twilight and glass breakage

AstroTec-868 1-channel radio wall-mounted radio transmitter with Astro, time and holiday function Lumero-868 Radio light sensor with integrated solar cell