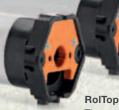

#### RolTop

0

Roller shutter drive with blind protection function, silent soft brake and intelligent force measurement – either corded or as a radio drive