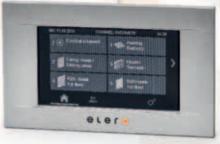

#### MultiTec Touch-868

Stylish on the outside, high-tech on the inside: the wall-mounted radio transmitter with 20 channels facilitates simple and intuitive operation of home technology by means of a high-quality touchscreen