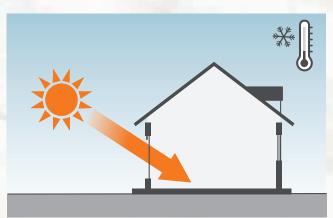

During the day when the sun shines, opened roller shutters let the warming sun rays into the house: allowing you to benefit from the heat gain.

11