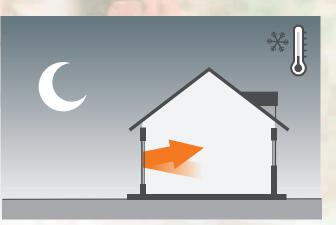

### In the cold season

Roller shutters provide protection from heat loss with their insulating properties: in the winter, they should therefore be closed by dusk at the latest. An insulating layer of air forms between the roller shutter reinforcement and the glass. The reinforcement itself helps keep the warmth inside the house.