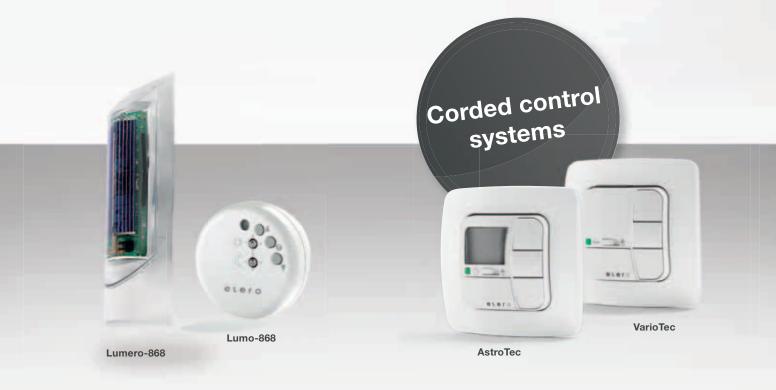

### **Diversity with 230 V connection**

Ideal for new building projects or wherever there are already power connections: elero provides you with a wide range of corded control systems with which you can noticeably increase the living comfort in your home. The corded elero control systems are suitable for use in conventional switch programmes. Despite their compact design, they have large buttons and clear displays, which facilitate easy operation. Their functionality leaves nothing to be desired.

AstroTec-868

1-channel radio wall-mounted

radio transmitter with Astro,

time and holiday function

**TempoTel 2** 10-channel hand-held transmitter with Astro, time and holiday function

Lumo-868 Radio sensor for light, twilight and glass breakage

AstroTec-868 1-channel radio wall-mounted radio transmitter with Astro, time and holiday function Lumero-868 Radio light sensor with integrated solar cell