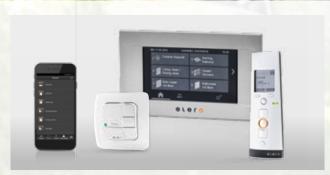

#### A wide range of control systems

Thanks to elero control systems, you can control your privacy and sun protection systems according to your needs: individually, in groups, by floor or centrally. You can choose between wired control systems and flexible radio transmitters or even operate your home technology from a smartphone or tablet.