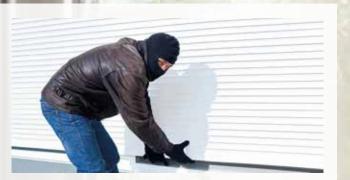

## **Effective protection from burglars**

elero solutions increase the security of your home: Drives with fixed shaft connectors make it harder to push up roller shutters, control systems with time functions close blinds automatically and integrated holiday programmes make it look like you're home even when you're away.